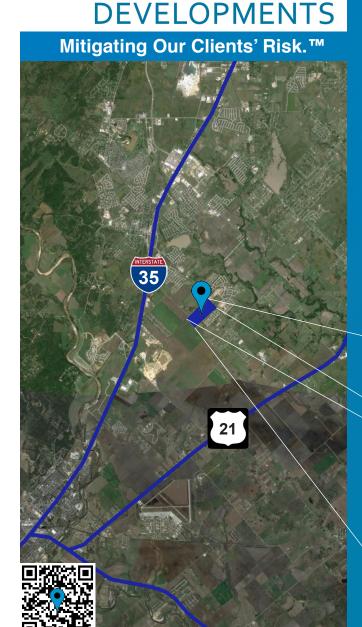

## 1838 FM 150 East of I35, Kyle, TX

©2012 MK Developments, all rights reserved.

info@mkdevelopments.com www.mkdevelopments.com

## 126 Acre Single Family Site

- Beautiful Green Areas with 3 Lakes.
- Site Plan for 409 Single Family Homes
- In High Growth Area off of CR 150, 1.5 miles East of IH35
- Civil Engineering in progress
- ALL 65' lots.

County Line Water Service Corp. - water City of Kyle wastewater Zoned: R-1-2 (Pending) **Due Diligence / Engineering Available** 

**Corporate Office:** 2110-B Boca Raton Drive, Suite 102 Austin, Texas 78747