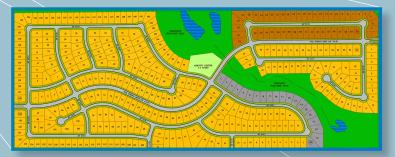

## **Cool Springs** Kyle, Texas

## 126 Acre Single Family Site

- Beautiful Green Areas with 3 Lakes.
- Site Plan for 409 Single Family Homes
- In High Growth Area off of CR 150, 1.5 miles East of IH35
- Civil Engineering in progress
- ALL 65' lots.